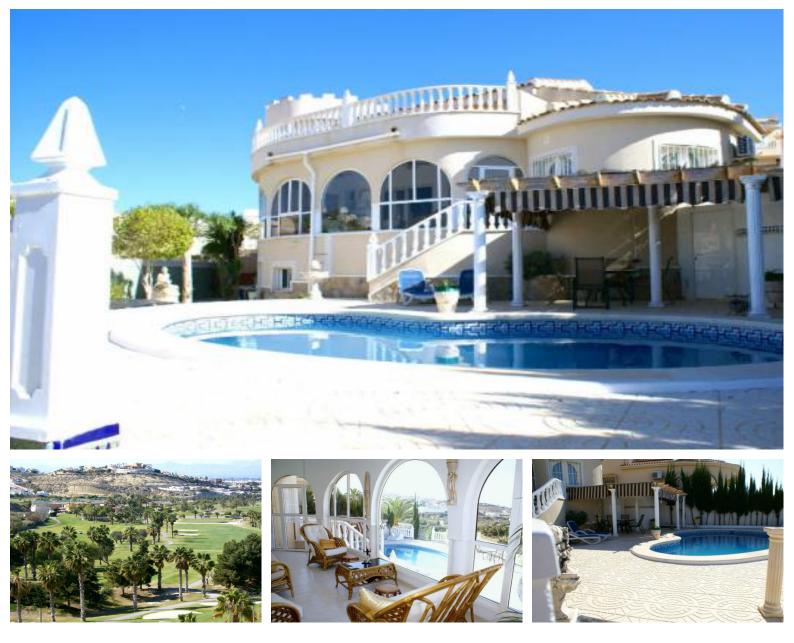

## Features

- 🗸 Car Port
- Condition Excellent
- East Facing
- Fully Fitted Kitchen
- 🗸 Garden View
- Mountain Views
- Part Furnished
- ✓ Separate Kitchen

- Close to Golf
- Covered Terrace
- Fireplace
- 🗸 Garage
- Golf Views
- Off Road Parking
- Private Pool
- 🗸 Solarium